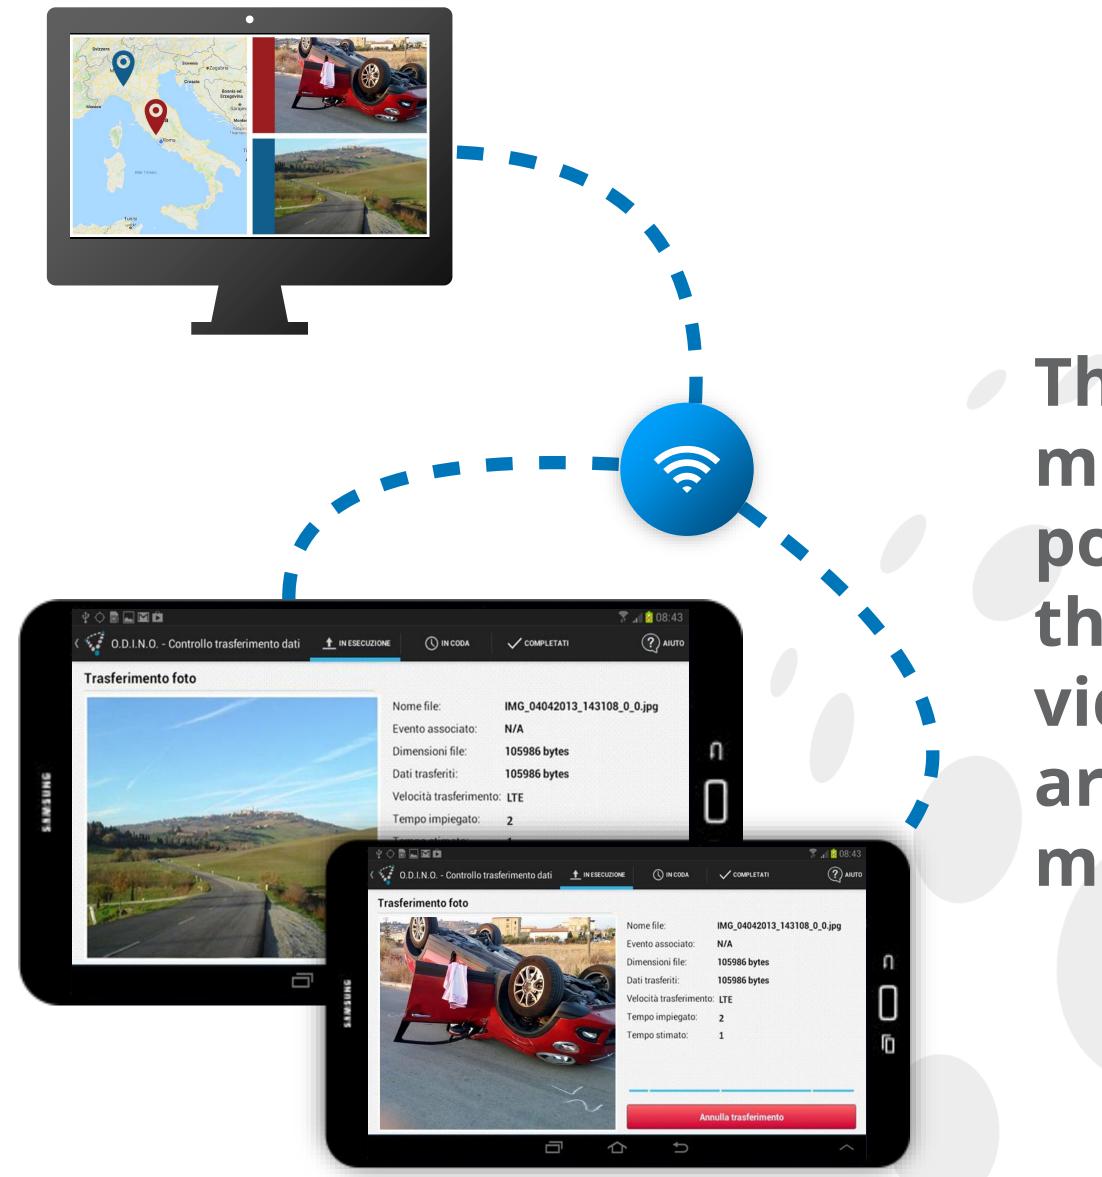

### DATA TRANSFER

A notification between **O.D.I.N.O.** and the Control **Room related to the actual** receipt of the contents will be sent. In case of nonreceipt and / or no connectivity, the system attempts to send data back up to the success of the operation.

The function garants the successful transmission of multimedia content (photos and videos) from the device to the **Control Room**.