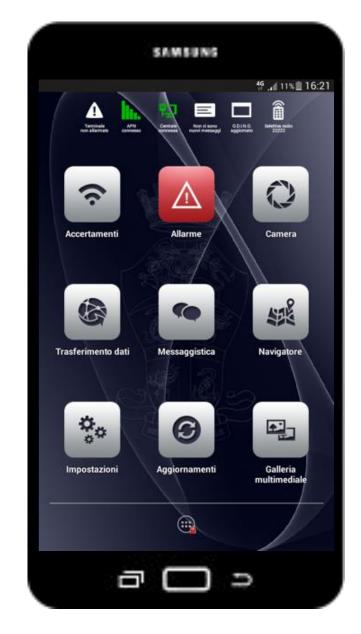

# FEATURES

### DEVICE RECOGNITION AND SAFETY

The icon "settings" allows to configure the device and lock it depending on the choices of the system administrator.

### ALARM

The action automatically activates the camera integrated into the device. The **Control Room receives a video / audio** streaming coming from the device.

Additional ability to change the video source by choosing the rear view/front view camera integrated into the tablet. The icon for sending alarm is present on every screen.