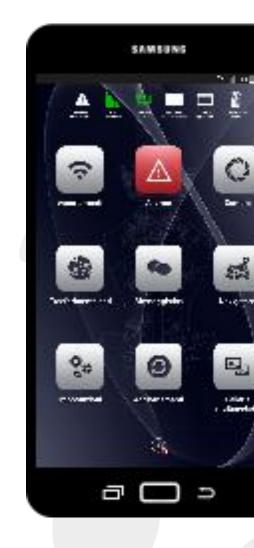

# FEATURES

### DEVICE RECOGNITION AND SAFETY

The icon "settings" allows to configure the device and lock it depending on the choices of the system administrator.

### LOCALIZATION AND NAVIGATOR

### ALARM

The action automatically activates the camera integrated into the device. The **Control Room receives a video / audio** streaming coming from the device.

Additional ability to change the video source by choosing the rear view/front view camera integrated into the tablet. The icon for sending alarm is present on every screen.