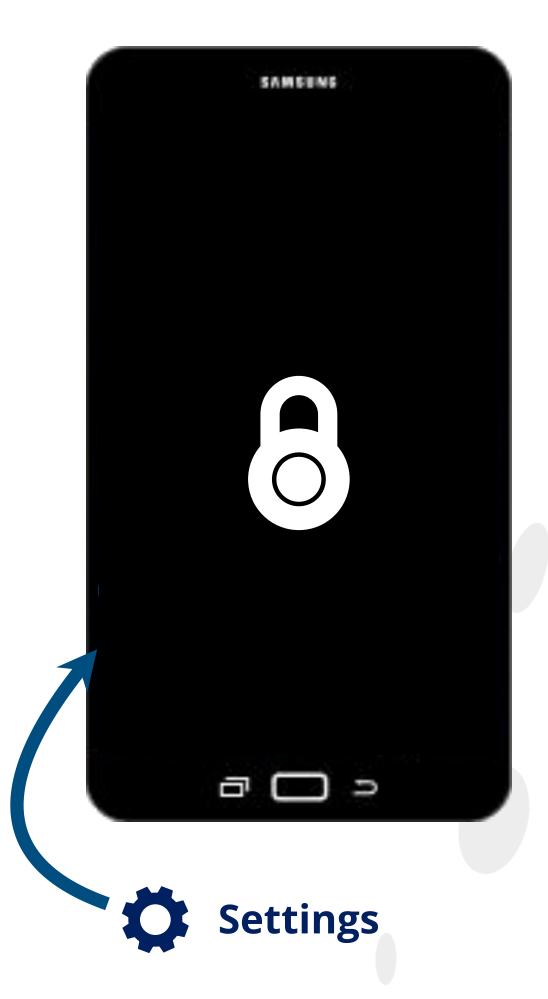

### DEVICE RECOGNITION AND SAFETY

The icon "settings" allows to configure the device and lock it depending on the choices of the system administrator.