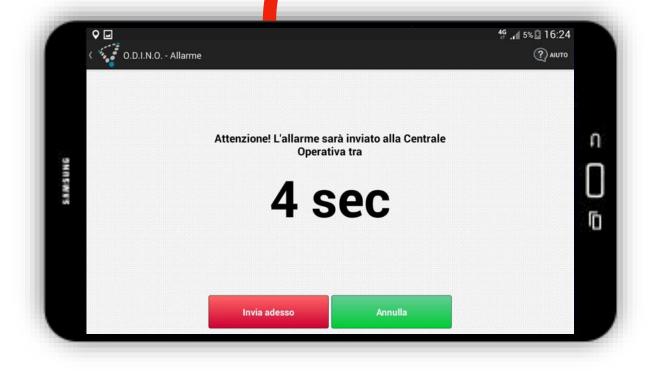

### ALARM

The action automatically activates the camera integrated into the device. The **Control Room receives a video / audio** streaming coming from the device.

Additional ability to change the video source by choosing the rear view/front view camera integrated into the tablet. The icon for sending alarm is present on every screen.