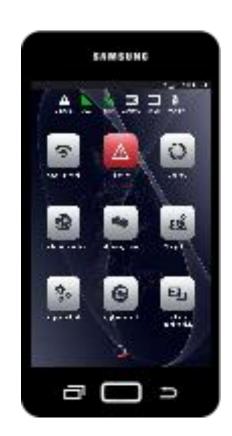

# FEATURES

### DEVICE RECOGNITION AND SAFETY

The icon "settings" allows to configure the device and lock it depending on the choices of the system administrator.

### LOCALIZATION AND NAVIGATOR

### ALARM

The action automatically activates the camera integrated into the device. The **Control Room receives a video / audio** streaming coming from the device.

Additional ability to change the video source by choosing the rear view/front view camera integrated into the tablet. The icon for sending alarm is present on every screen.