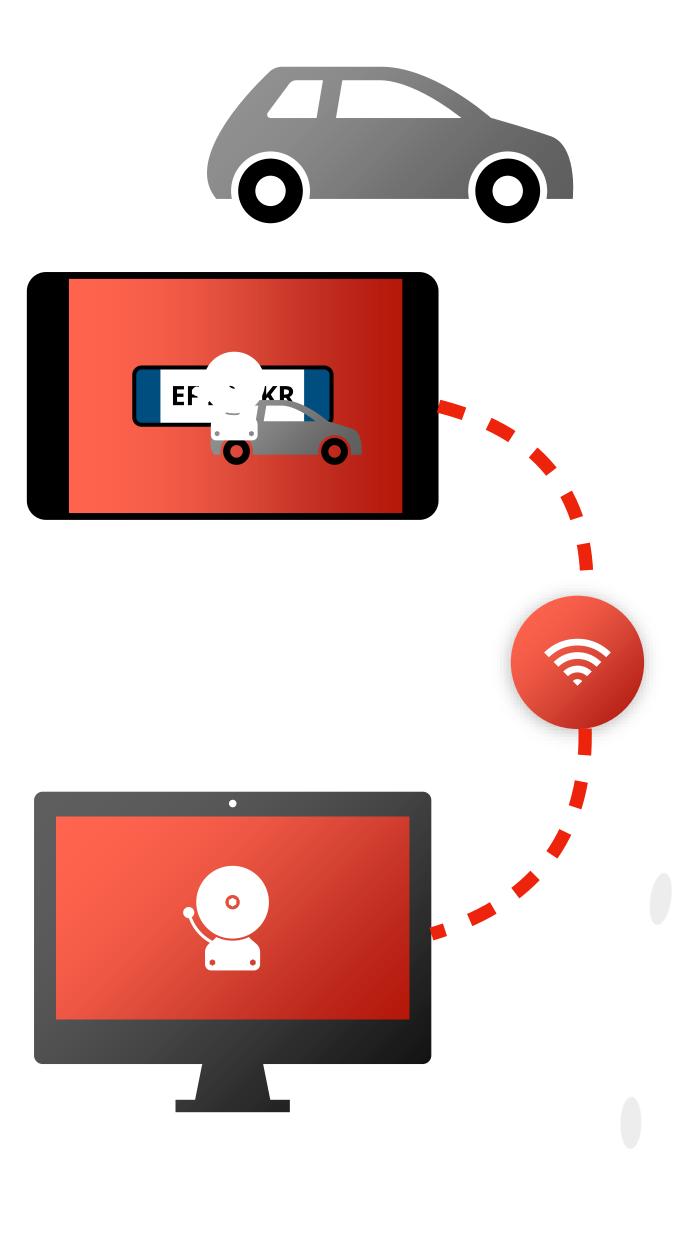

### PLATE RECOGNITION

purposes.

### Ability of using the tablet/smartphone camera or an external camera connected via WiFi as an ANPR system, recognizing any plate and sending the data to the **Database Gateway for checking**