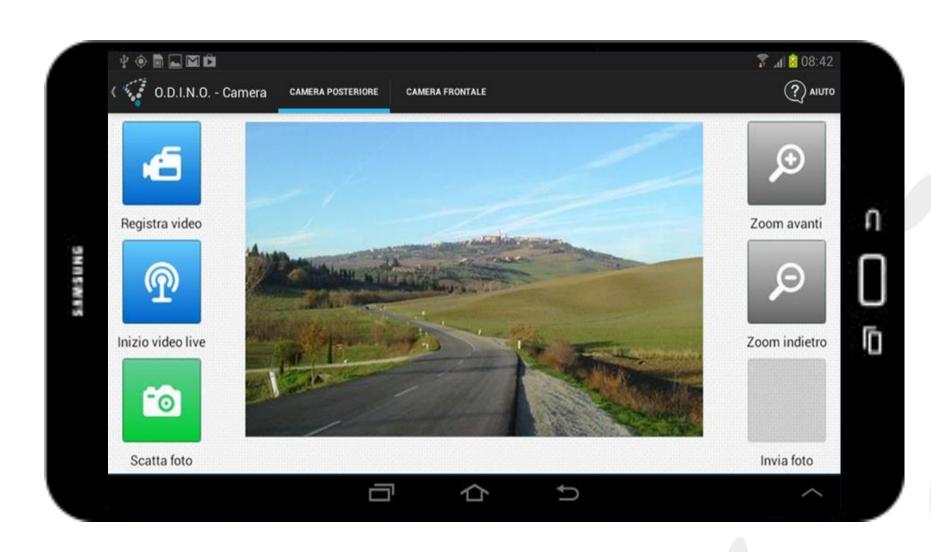

The officer types a free text message through on-screen keyboard or

Management of the integrated cameras.

The solution creates and archives photographs, videos, and starts a video streaming mode in near real time that can be activated by the **Operator, by the Control Room and** via automatic trigger.

### MULTIMEDIA GALLERY

The media files are archived on the multimedia content with the possibility of sending the picture to the Control Room. Pictures and videos, once in the Server application are associated with all the related metadata.

### ALARM

The action automatically activates the camera integrated into the device. The **Control Room receives a video / audio** streaming coming from the device.

Additional ability to change the video source by choosing the rear view/front view camera integrated into the tablet. The icon for sending alarm is present on every screen.