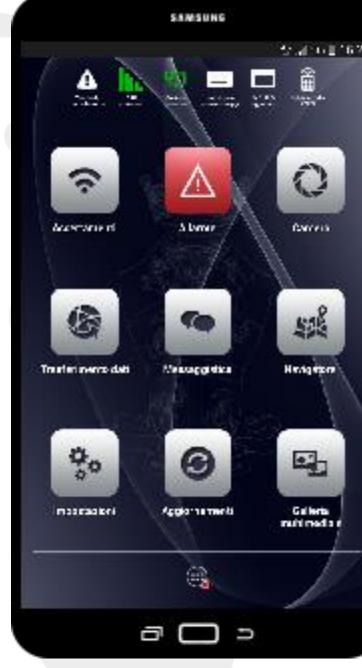

# FEATURES

### DEVICE RECOGNITION AND SAFETY

The icon "settings" allows to configure the device and lock it depending on the choices of the system administrator.

### LOCALIZATION AND NAVIGATOR

### ALARM

The action automatically activates the camera integrated into the device. The **Control Room receives a video / audio** streaming coming from the device.

Additional ability to change the video source by choosing the rear view/front view camera integrated into the tablet. The icon for sending alarm is present on every screen.