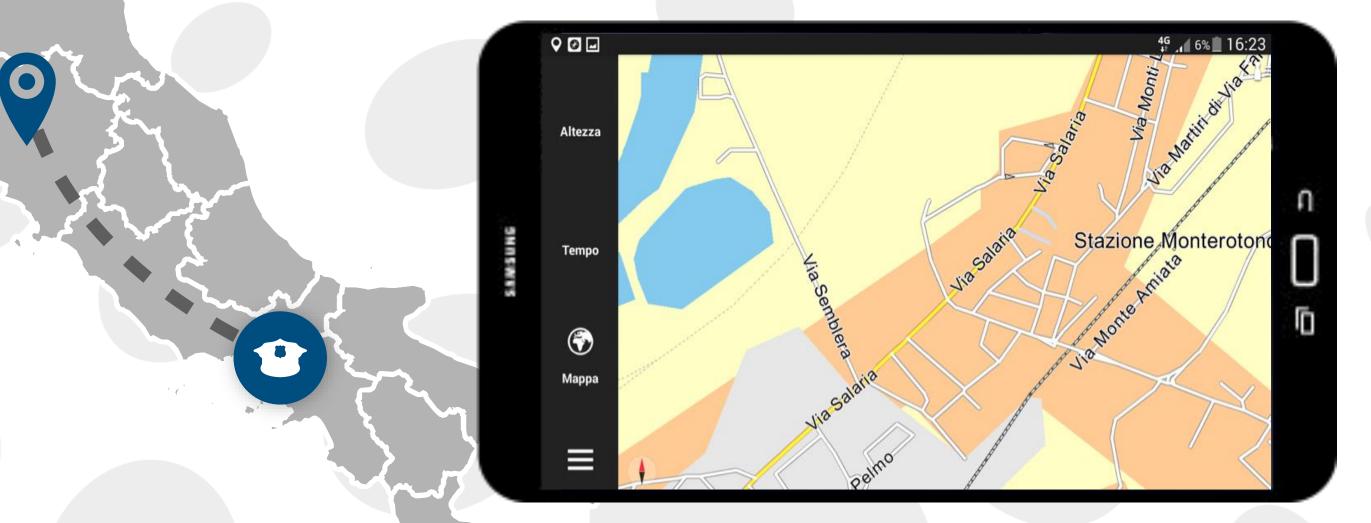

### LOCALIZATION AND NAVIGATOR

### Full map navigation software with routing engine and dynamic update. 3D navigation, user interface, P.O.I., customizable. National maps installed on the device.

# The devices are located using the integrated GPS, sending the position to the server.