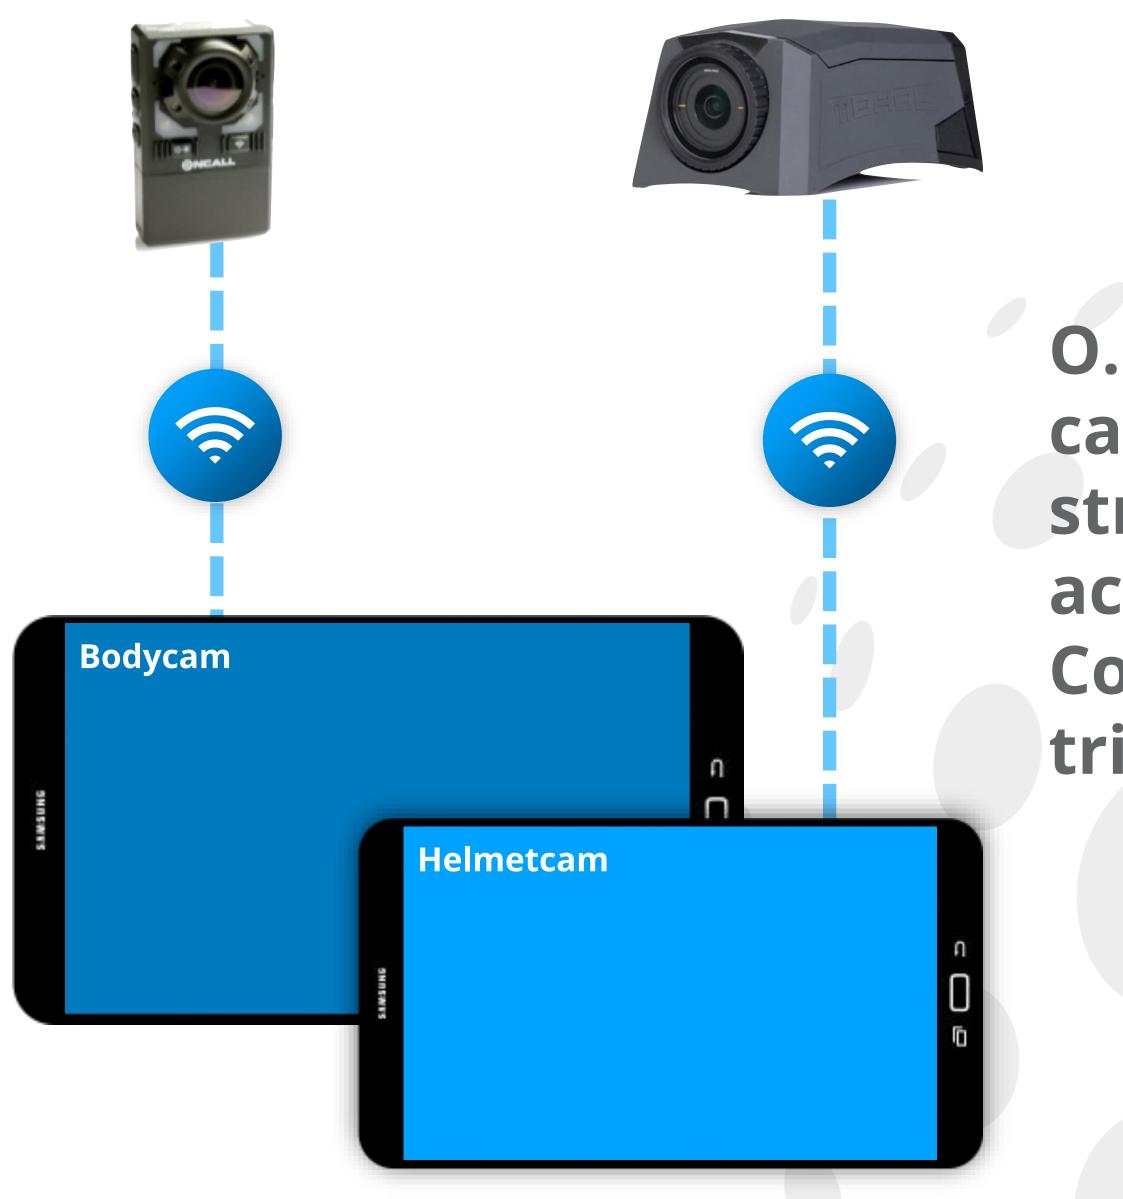

### LMETCAM / BODYCAM INTEGRATION

O.D.I.N.O. can be connected to body cams / helmetcams via wi-fi for live streaming. Streaming can be activated from the Operator, from the Control Room and via automatic trigger.