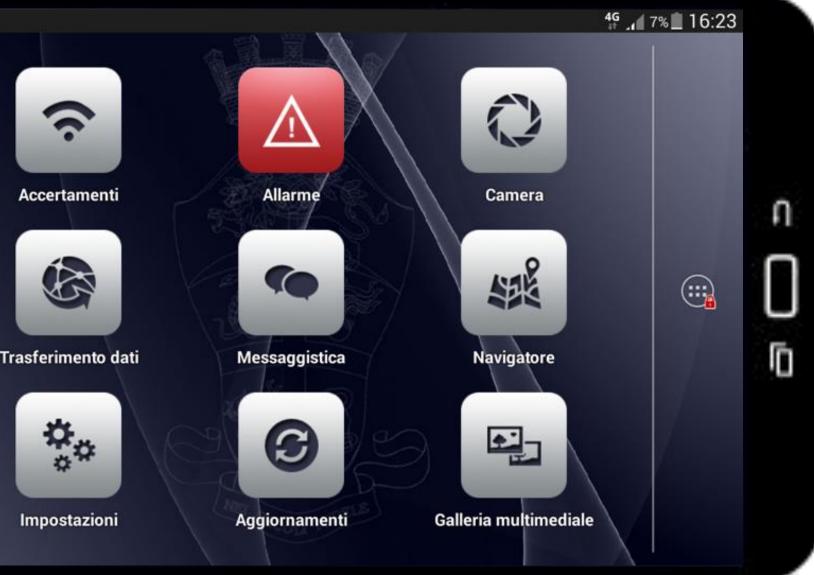

# FEATURES

### DEVICE RECOGNITION AND SAFETY

The icon "settings" allows to configure the device and lock it depending on the choices of the system administrator.

### ALARM

The action automatically activates the camera integrated into the device. The **Control Room receives a video / audio** streaming coming from the device.

Additional ability to change the video source by choosing the rear view/front view camera integrated into the tablet. The icon for sending alarm is present on every screen.