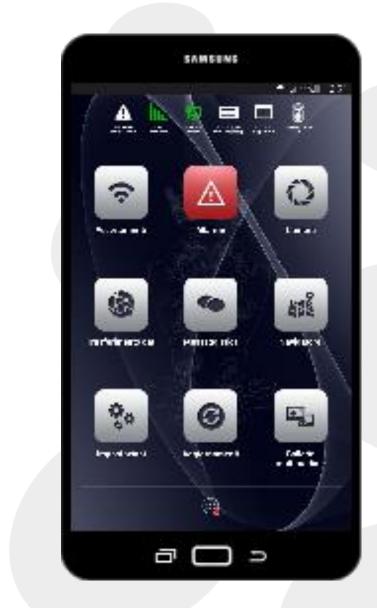

# FEATURES

### DEVICE RECOGNITION AND SAFETY

The icon "settings" allows to configure the device and lock it depending on the choices of the system administrator.

### LOCALIZATION AND NAVIGATOR

### ALARM

The action automatically activates the camera integrated into the device. The **Control Room receives a video / audio** streaming coming from the device.

Additional ability to change the video source by choosing the rear view/front view camera integrated into the tablet. The icon for sending alarm is present on every screen.